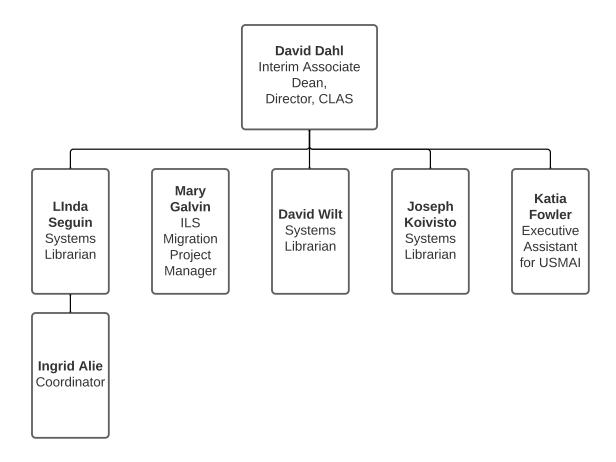

= Organizational details shown on other charts

# Strategic Communications and Outreach



# Administrative Services Division [ASD]



#### **Digital Services and Technologies [DST]**



= organization under staff member

# **DST: Digital Programs & Initiatives**



# **DST: Consortial Library Applications Support**



## **DST: User and System Support**



## **DST: Software Systems Development & Research**



# **Collection Strategies and Services [CSS]**



= Organization under staff member **CSS: Cataloging & Metadata Services** 





### **CSS - Special Collections and University Archives**

## **CSS:** Preservation



## **CSS: Collection Development Strategies**



= Organization under staff member

### CSS: Acquisitions, Continuing Resources, and Data Services



# **Research and Academic Services [RAS]**



### **RAS - Research Teaching and Learning**