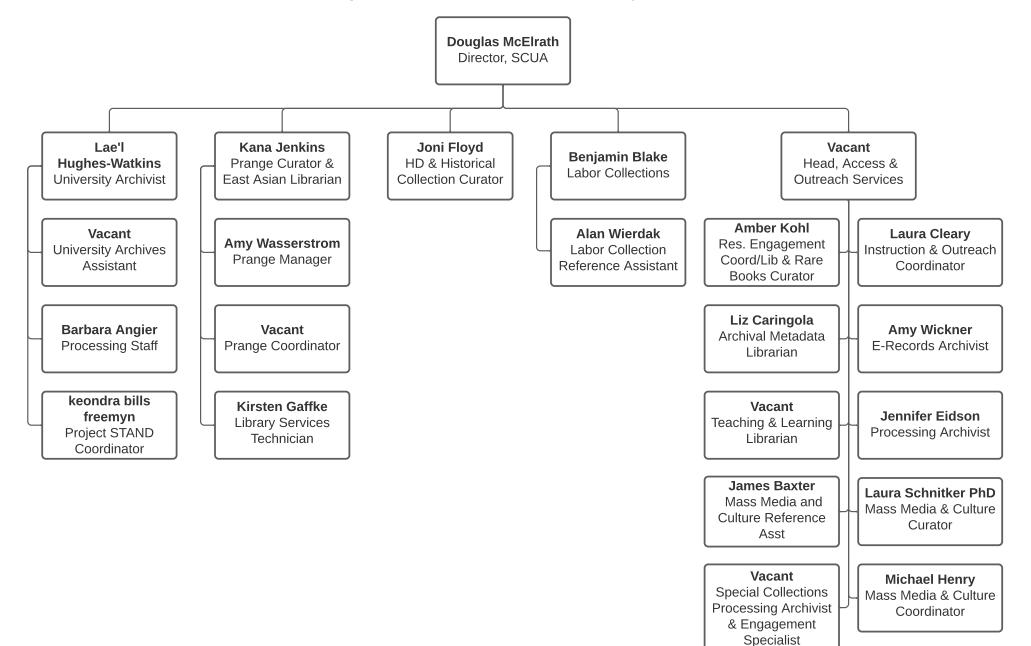

= Organizational details shown on other charts

# Strategic Communications and Outreach



# Administrative Services Division [ASD]



#### **Digital Services and Technologies [DST]**



= organization under staff member

# **DST: Digital Programs & Initiatives**



# **DST: Consortial Library Applications Support**



## **DST: User and System Support**



## **DST: Software Systems Development & Research**



# **Collection Strategies and Services [CSS]**



= Organization under staff member **CSS: Cataloging & Metadata Services** 





### **CSS - Special Collections and University Archives**

## **CSS:** Preservation



## **CSS: Collection Development Strategies**



= Organization under staff member

### CSS: Acquisitions, Continuing Resources, and Data Services



# **Research and Academic Services [RAS]**



### **RAS - Research Teaching and Learning**