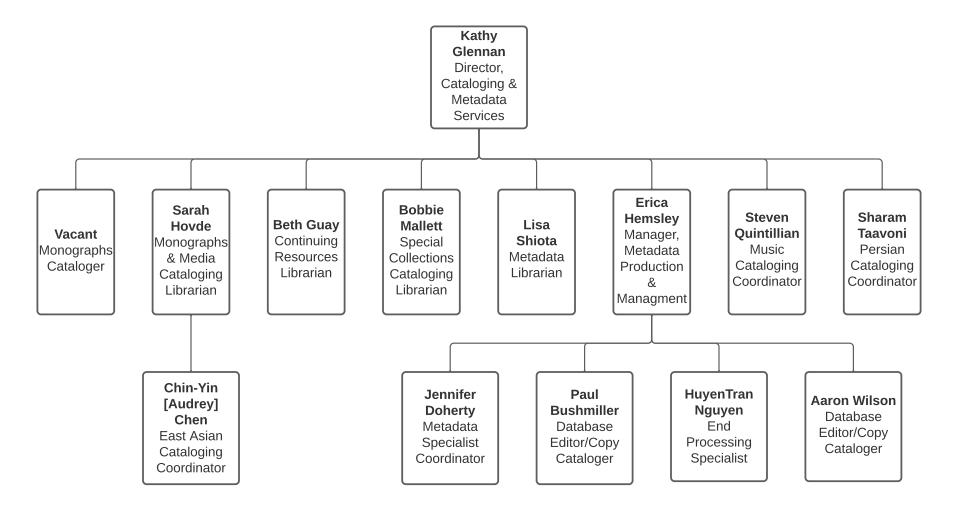

# **Collection Strategies and Services [CSS]**

= Organization under staff member **CSS: Cataloging & Metadata Services** 