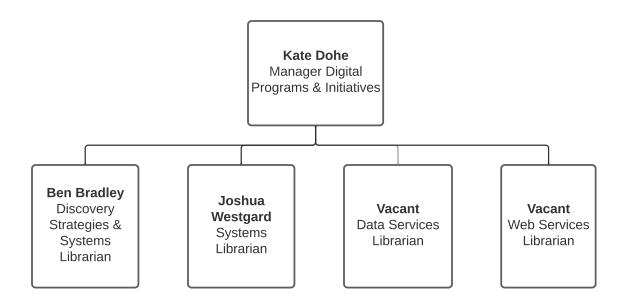

= Organizational details shown on other charts

# Strategic Communications and Outreach



# Administrative Services Division [ASD]



#### **Digital Services and Technologies [DST]**



= organization under staff member

# **DST: Digital Programs & Initiatives**



# **DST: Consortial Library Applications Support**



## **DST: User and System Support**



## **DST: Software Systems Development & Research**



# **Collection Strategies and Services [CSS]**



= Organization under staff member **CSS: Cataloging & Metadata Services** 





### **CSS - Special Collections and University Archives**

## **CSS:** Preservation



## **CSS: Collection Development Strategies**



= Organization under staff member

### CSS: Acquisitions, Continuing Resources, and Data Services



# **Research and Academic Services [RAS]**



### **RAS - Research Teaching and Learning**