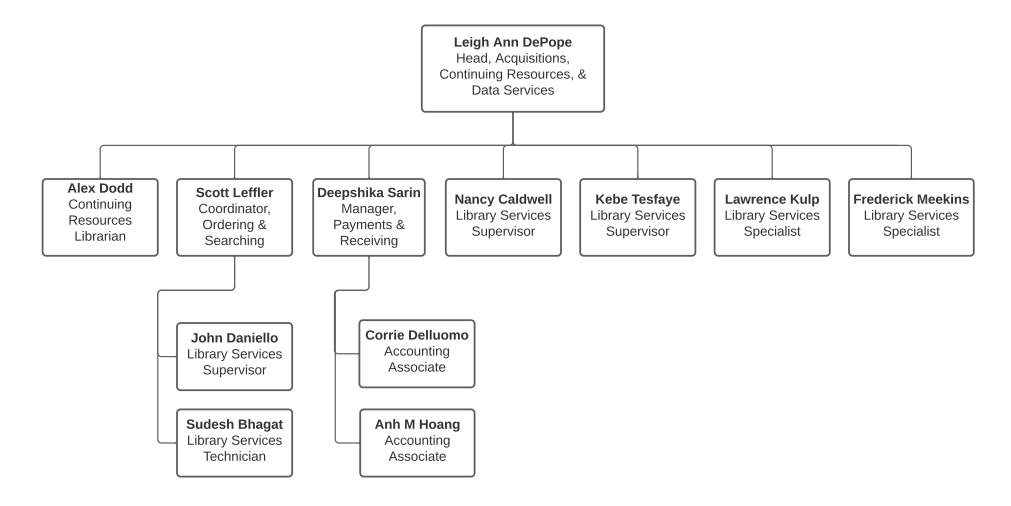

= Organizational details shown on other charts

# Strategic Communications and Outreach



# Administrative Services Division [ASD]



#### **Digital Services and Technologies [DST]**



= organization under staff member

# **DST: Digital Programs & Initiatives**



# **DST: Consortial Library Applications Support**



## **DST: User and System Support**



## **DST: Software Systems Development & Research**



# **Collection Strategies and Services [CSS]**



= Organization under staff member **CSS: Cataloging & Metadata Services** 





### **CSS - Special Collections and University Archives**

## **CSS:** Preservation



## **CSS: Collection Development Strategies**



= Organization under staff member

### CSS: Acquisitions, Continuing Resources, and Data Services



# **Research and Academic Services [RAS]**



### **RAS - Research Teaching and Learning**