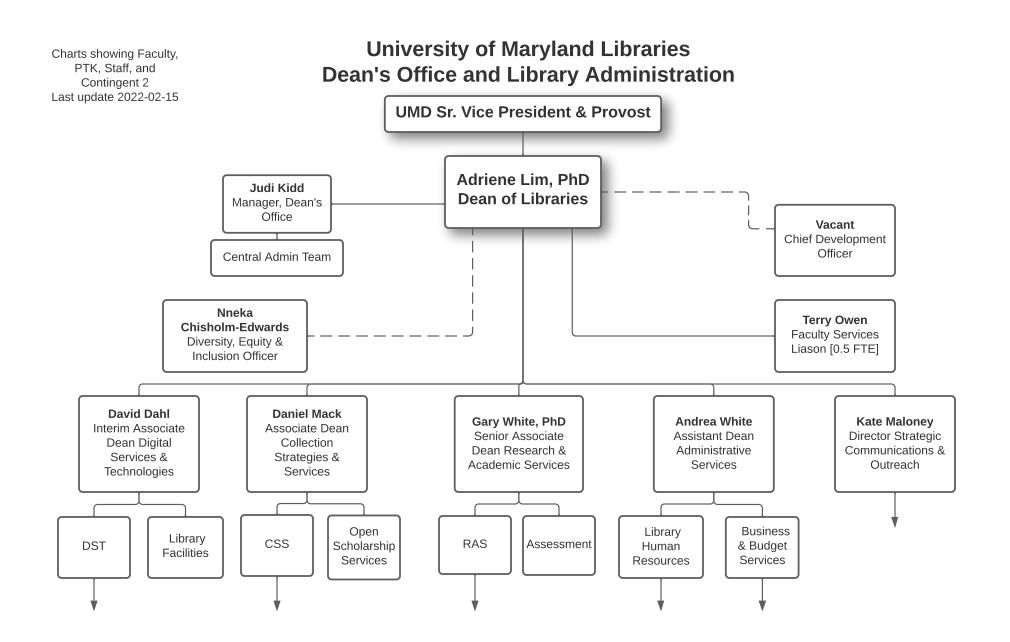

= Organizational details shown on other charts

# Strategic Communications and Outreach



# Administrative Services Division [ASD]



#### **Digital Services and Technologies [DST]**



= organization under staff member

# **DST: Digital Programs & Initiatives**



# **DST: Consortial Library Applications Support**



## **DST: User and System Support**



## **DST: Software Systems Development & Research**



# **Collection Strategies and Services [CSS]**



= Organization under staff member **CSS: Cataloging & Metadata Services** 





### **CSS - Special Collections and University Archives**

## **CSS:** Preservation



## **CSS: Collection Development Strategies**



= Organization under staff member

### CSS: Acquisitions, Continuing Resources, and Data Services



# **Research and