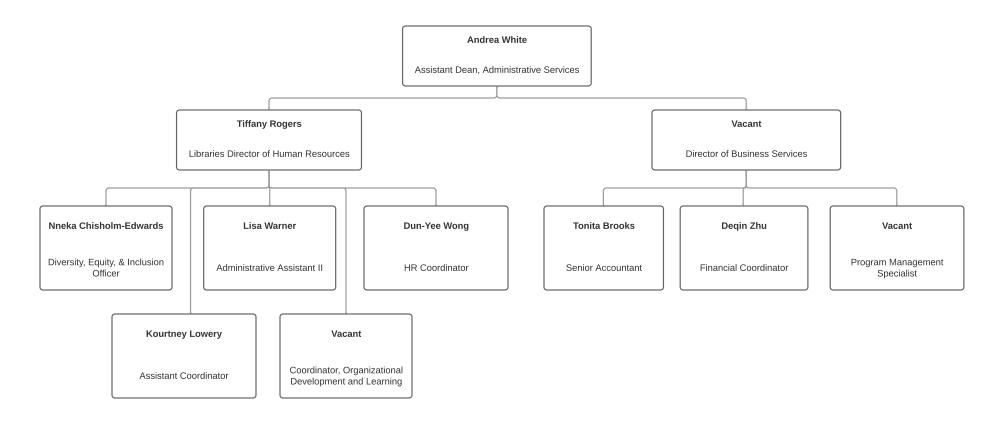

= Organizational details shown on other charts

# Strategic Communications and Outreach



# Administrative Services Division [ASD]



#### **Digital Services and Technologies [DST]**



= organization under staff member

# **DST: Digital Programs & Initiatives**



# **DST: Consortial Library Applications Support**



## **DST: User and System Support**



## **DST: Software Systems Development & Research**



# **Collection Strategies and Services [CSS]**



= Organization under staff member **CSS: Cataloging & Metadata Services** 





### **CSS - Special Collections and University Archives**

## **CSS:** Preservation



## **CSS: Collection Development Strategies**



= Organization under staff member

### CSS: Acquisitions, Continuing Resources, and Data Services



# **Research and Academic Services [RAS]**



### **RAS - Research Teaching and Learning**