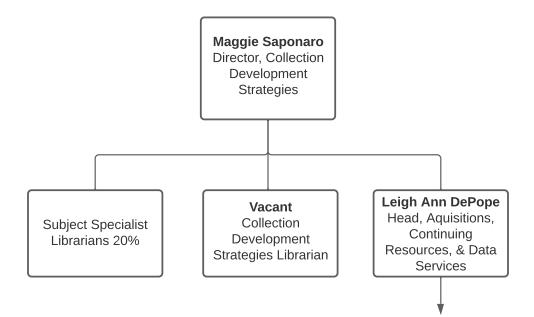

## **CSS: Collection Development Strategies**

= Organization under staff member