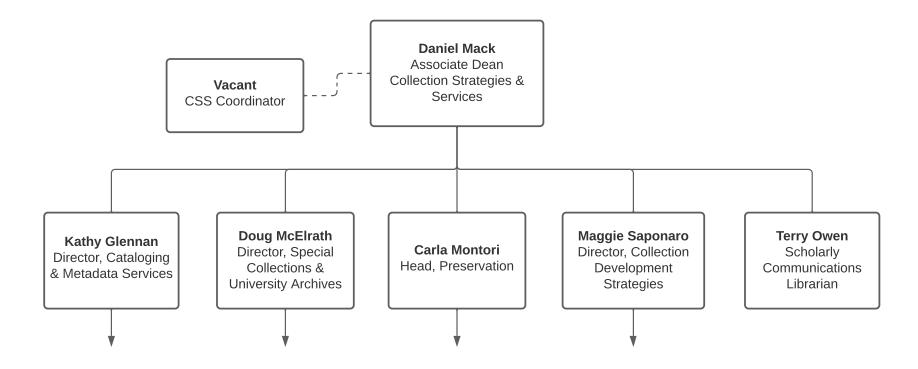

# **Collection Strategies and Services [CSS]**

= Organization under staff member **CSS: Cataloging & Metadata Services** 