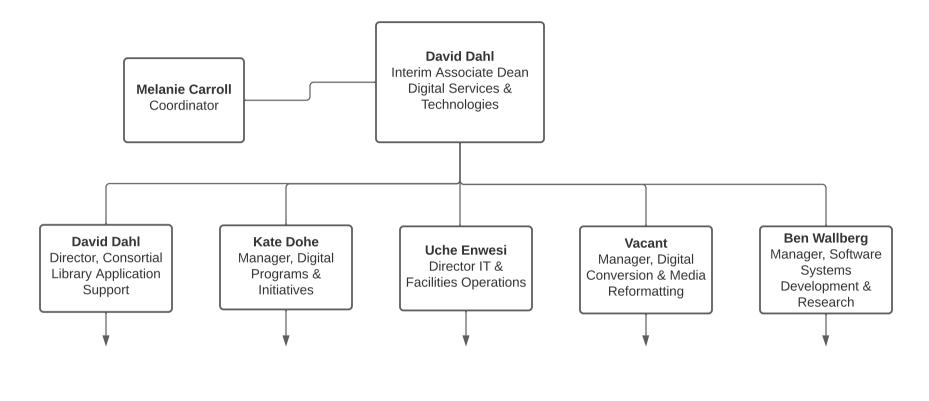

#### **Digital Services and Technologies [DST]**

= organization under staff member