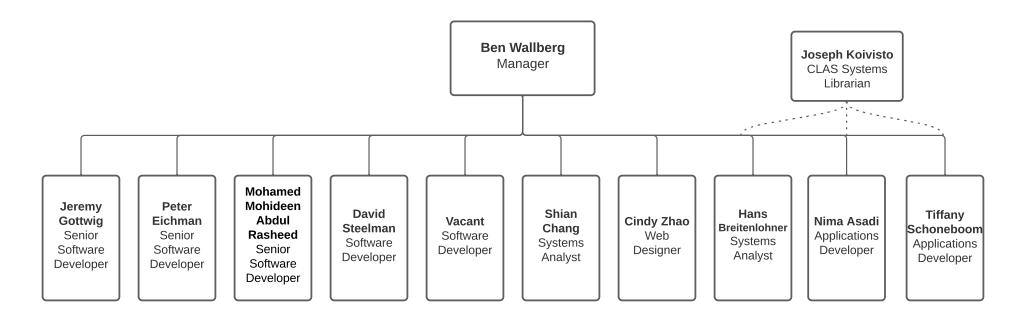

= Organizational details shown on other charts

# Strategic Communications and Outreach



# Administrative Services Division [ASD]



#### **Digital Services and Technologies [DST]**



= organization under staff member

# **DST: Digital Programs & Initiatives**



# **DST: Consortial Library Applications Support**



## **DST: User and System Support**



## **DST: Software Systems Development & Research**



# **Collection Strategies and Services [CSS]**



= Organization under staff member **CSS: Cataloging & Metadata Services** 





### **CSS - Special Collections and University Archives**

## **CSS:** Preservation



## **CSS: Collection Development Strategies**



= Organization under staff member

### CSS: Acquisitions, Continuing Resources, and Data Services



# **Research and Academic Services [RAS]**



### **RAS - Research Teaching and Learning**