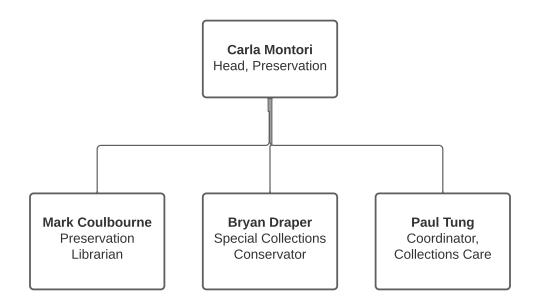

= Organizational details shown on other charts

# Strategic Communications and Outreach



# Administrative Services Division [ASD]



#### **Digital Services and Technologies [DST]**



= organization under staff member

# **DST: Digital Programs & Initiatives**



# **DST: Consortial Library Applications Support**



## **DST: User and System Support**



## **DST: Software Systems Development & Research**



# **Collection Strategies and Services [CSS]**



= Organization under staff member **CSS: Cataloging & Metadata Services** 





### **CSS - Special Collections and University Archives**

## **CSS:** Preservation



## **CSS: Collection Development Strategies**



= Organization under staff member

### CSS: Acquisitions, Continuing Resources, and Data Services



# **Research and Academic Services [RAS]**



### **RAS - Research Teaching and Learning**