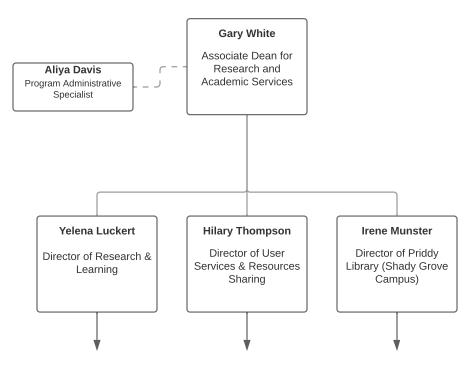

hown on other charts

# Strategic Communications and Outreach



# Administrative Services Division [ASD]



#### **Digital Services and Technologies [DST]**



= organization under staff member

# **DST: Digital Programs & Initiatives**



# **DST: Consortial Library Applications Support**



## **DST: User and System Support**



## **DST: Software Systems Development & Research**



# **Collection Strategies and Services [CSS]**



= Organization under staff member **CSS: Cataloging & Metadata Services** 





### **CSS - Special Collections and University Archives**

## **CSS:** Preservation



## **CSS: Collection Development Strategies**



= Organization under staff member

### CSS: Acquisitions, Continuing Resources, and Data Services



# **Research and Academic Services [RAS]**



### **RAS - Research Teaching and Learning**