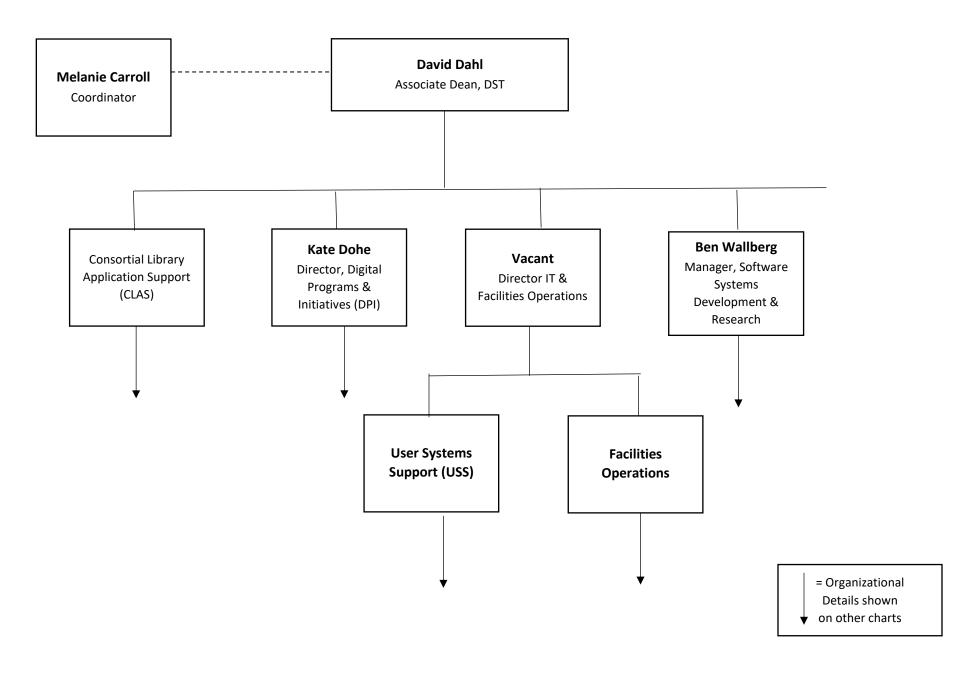

# Digital Services and Technologies [DST]

## DST: Digital Programs & Initiatives [DPI]

- \* USMAI Executive Director acts as unit director
- \*\* Associate Dean is hiring manager