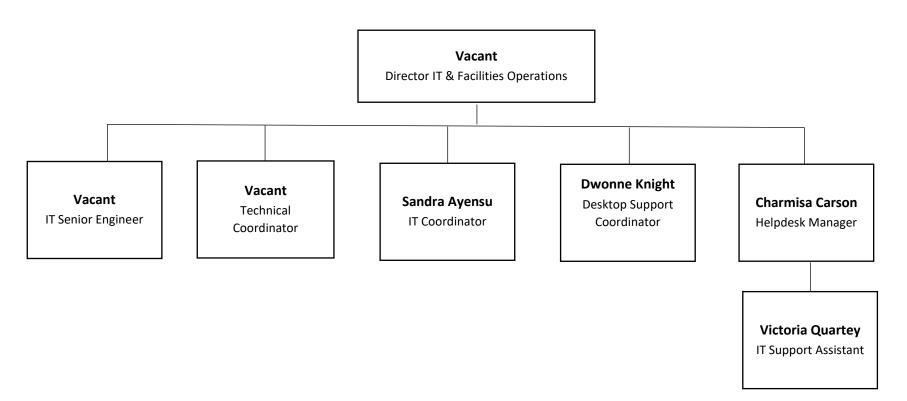

# University of Maryland Libraries Organization Chart



### Strategic Communications and Outreach





# Digital Services and Technologies [DST]



## DST: Digital Programs & Initiatives [DPI]





- \* USMAI Executive Director acts as unit director
- \*\* Associate Dean is hiring manager







## Collection Strategies and Services [CSS]



= Organizational Details shown on other charts



### CSS – Special Collections and University Archives [SCUA]







= Organizational Details shown on other charts



## Research and Academic Services [RAS]



= Organizational Details shown on other charts



# User Services and Resource Sharing [USRS]



#### User Services and Resource Sharing [USRS cont]