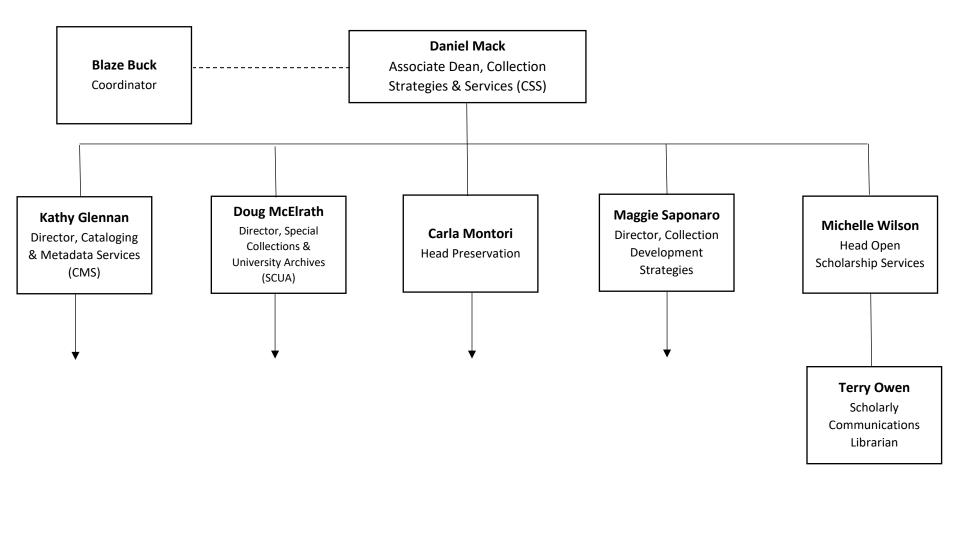

## Collection Strategies and Services [CSS]

= Organizational Details shown on other charts