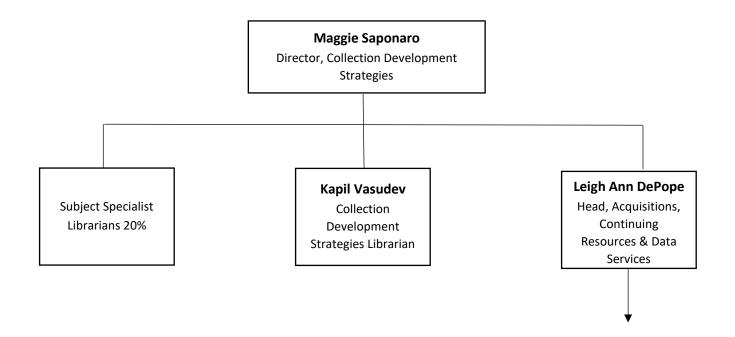

## Collection Strategies and Services [CSS]

= Organizational Details shown on other charts