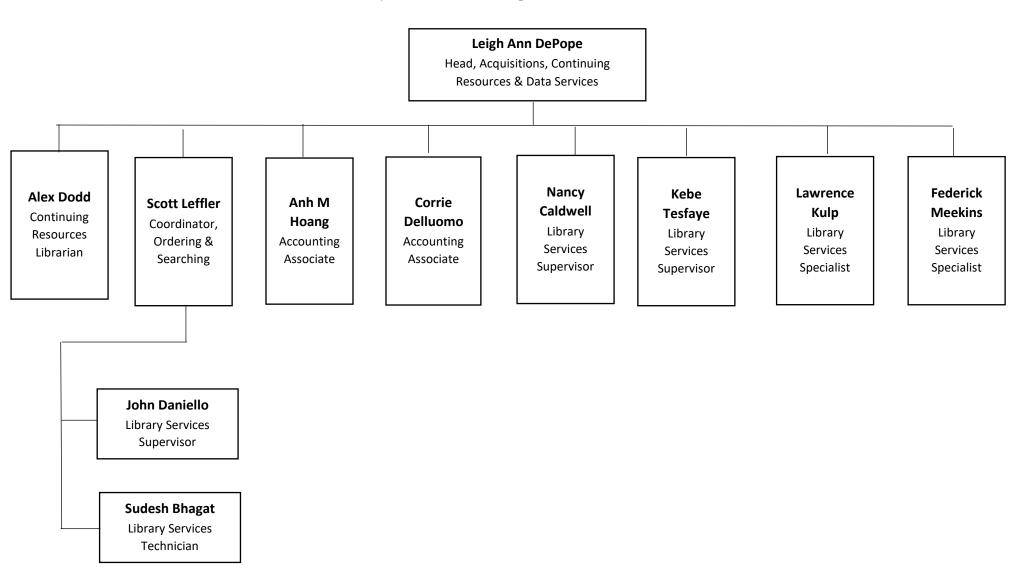

## Collection Strategies and Services [CSS]

= Organizational Details shown on other charts