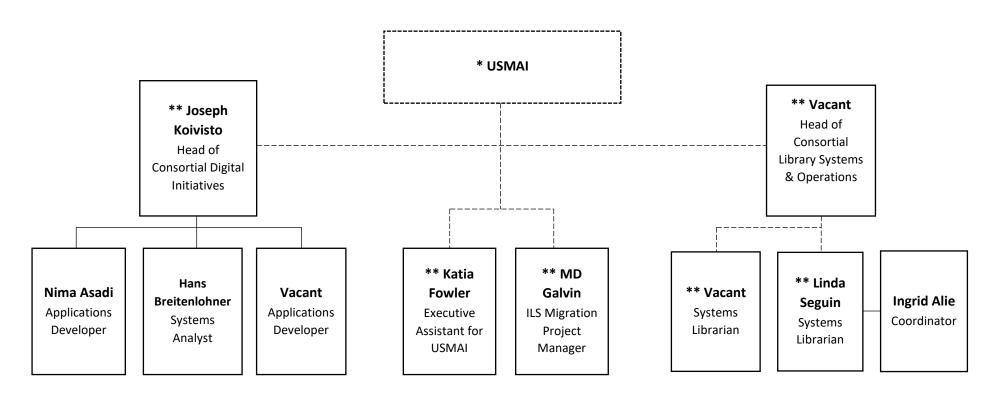

## DST: Digital Programs & Initiatives [DPI]

- \* USMAI Executive Director acts as unit director
- \*\* Associate Dean is hiring manager