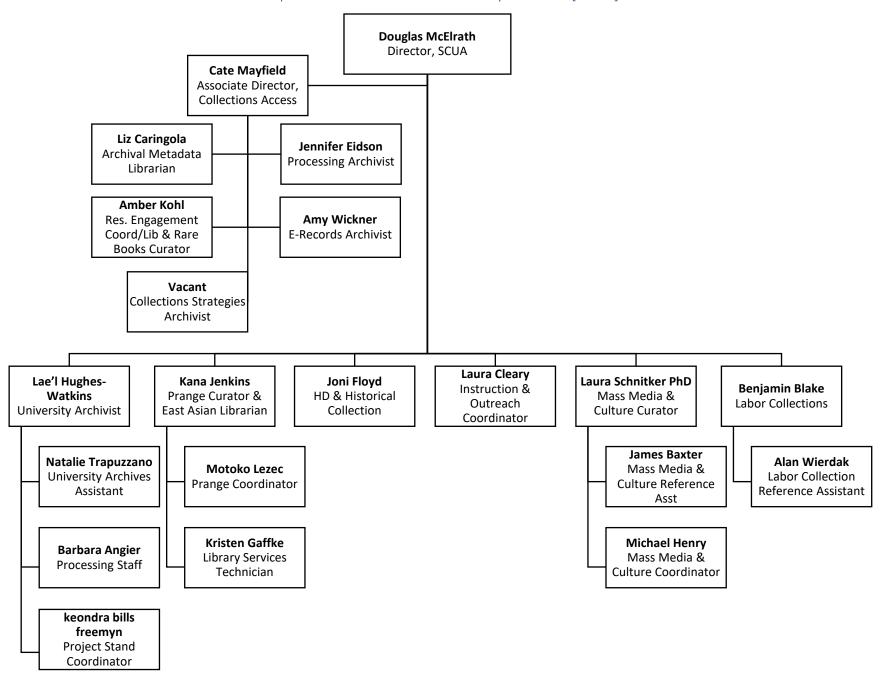

### CSS – Special Collections and University Archives [SCUA]

= Organizational Details shown on other charts