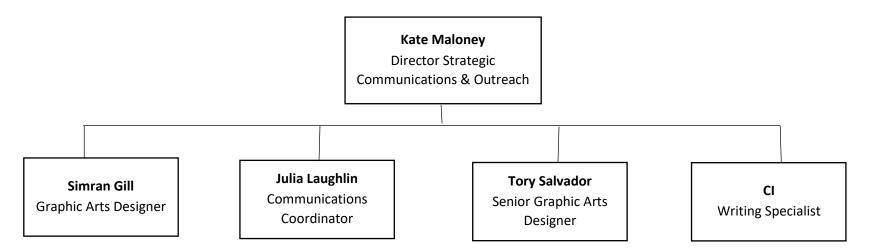

# University of Maryland Libraries Organization Chart



### Strategic Communications and Outreach





# Digital Services and Technologies [DST]



## DST: Digital Programs & Initiatives [DPI]





- \* USMAI Executive Director acts as unit director
- \*\* Associate Dean is hiring manager







## Collection Strategies and Services [CSS]



= Organizational Details shown on other charts



### CSS – Special Collections and University Archives [SCUA]







= Organizational Details shown on other charts



## Research and Academic Services [RAS]



= Organizational Details shown on other charts



# User Services and Resource Sharing [USRS]



#### User Services and Resource Sharing [USRS cont]