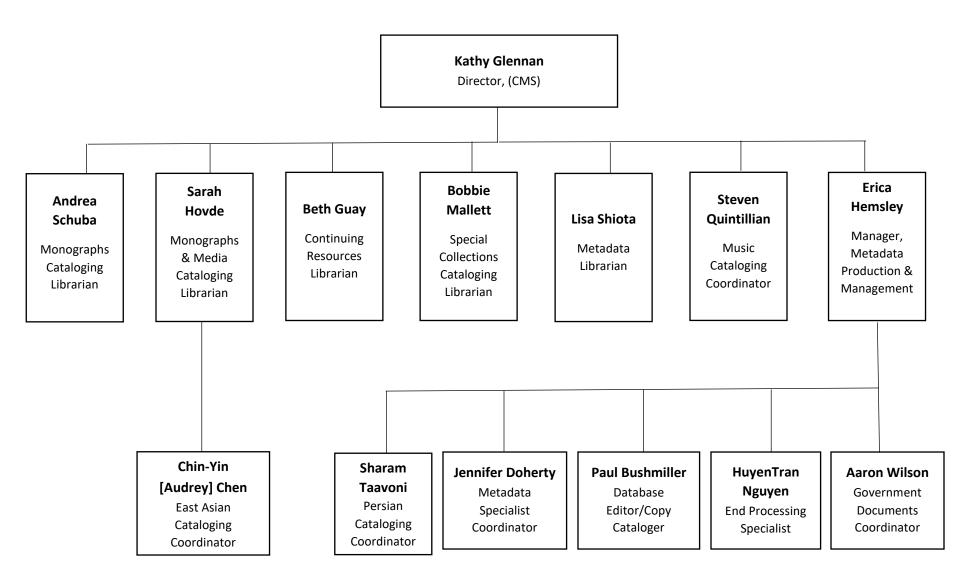

## Collection Strategies and Services [CSS]

= Organizational Details shown on other charts