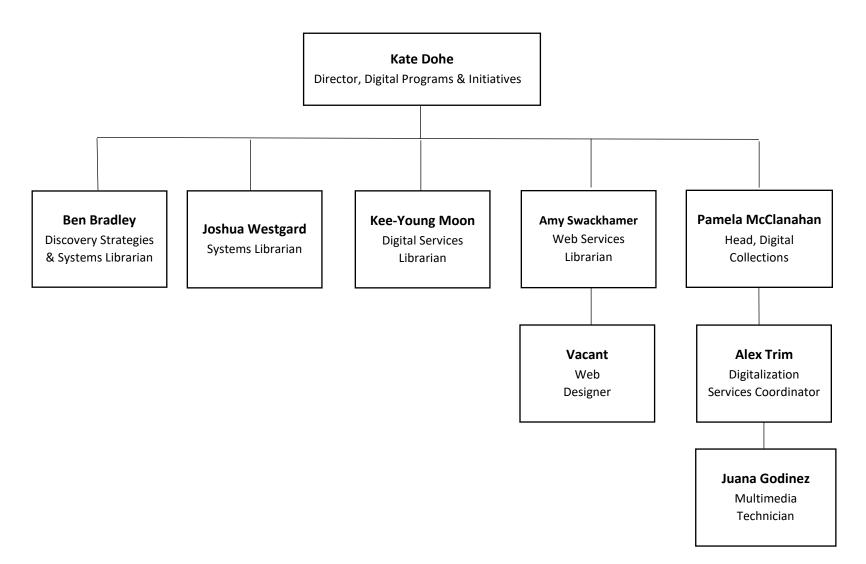

## DST: Digital Programs & Initiatives [DPI]

- \* USMAI Executive Director acts as unit director
- \*\* Associate Dean is hiring manager