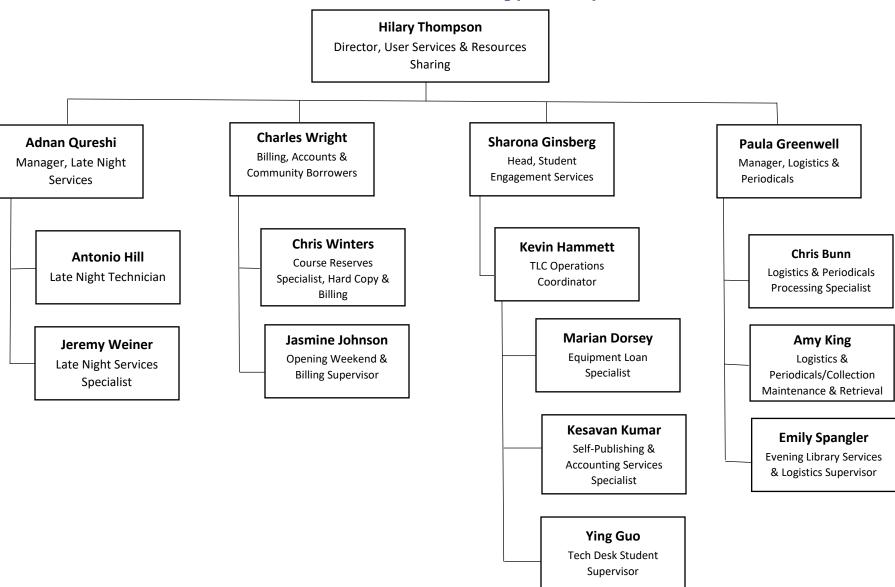

# University of Maryland Libraries Organization Chart



### Strategic Communications and Outreach





# Digital Services and Technologies [DST]



## DST: Digital Programs & Initiatives [DPI]





- \* USMAI Executive Director acts as unit director
- \*\* Associate Dean is hiring manager







## Collection Strategies and Services [CSS]



= Organizational Details shown on other charts



### CSS – Special Collections and University Archives [SCUA]







= Organizational Details shown on other charts



## Research and Academic Services [RAS]



= Organizational Details shown on other charts



# User Services and Resource Sharing [USRS]



#### User Services and Resource Sharing [USRS cont]