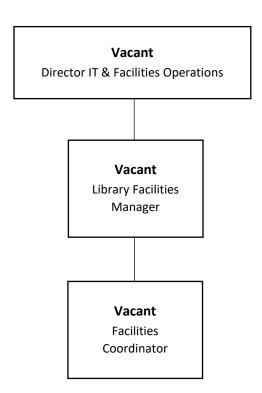

# University of Maryland Libraries Organization Chart



### Strategic Communications and Outreach





# Digital Services and Technologies [DST]



## DST: Digital Programs & Initiatives [DPI]





- \* USMAI Executive Director acts as unit director
- \*\* Associate Dean is hiring manager







## Collection Strategies and Services [CSS]



= Organizational Details shown on other charts



### CSS – Special Collections and University Archives [SCUA]







= Organizational Details shown on other charts



## Research and Academic Services [RAS]



= Organizational Details shown on other charts



# User Services and Resource Sharing [USRS]



#### User Services and Resource Sharing [USRS cont]