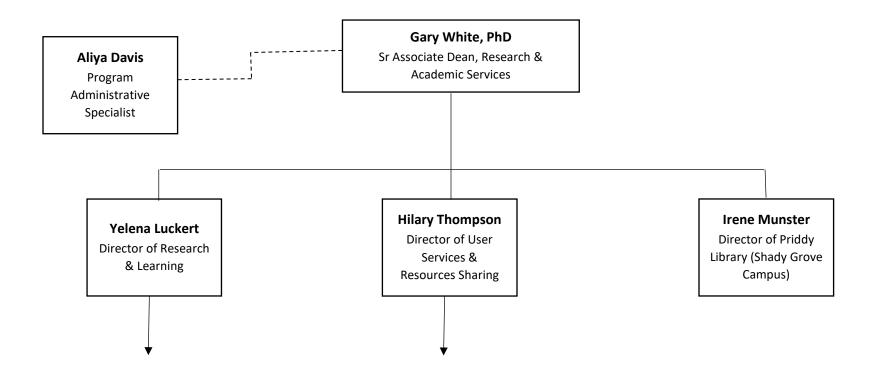

## Research and Academic Services [RAS]

= Organizational Details shown on other charts