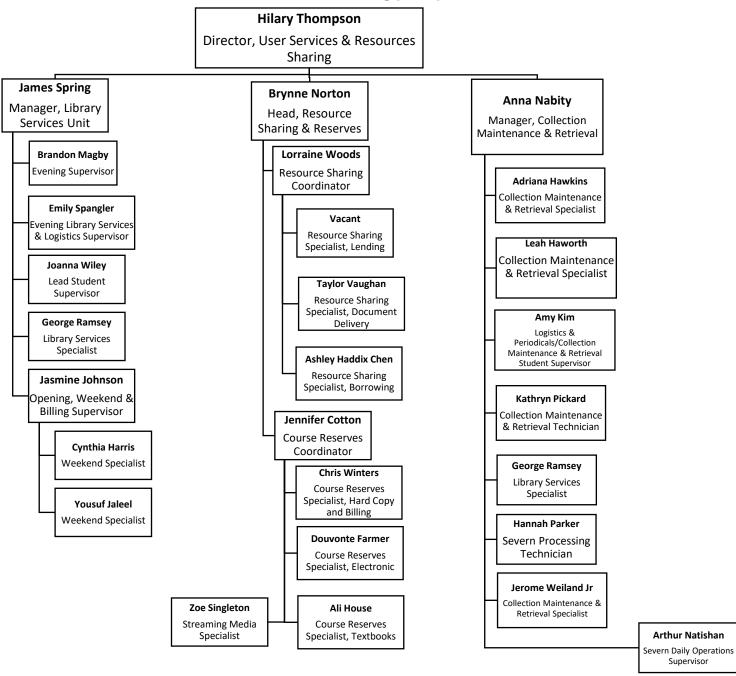

# University of Maryland Libraries Organization Chart



### Strategic Communications and Outreach





# Digital Services and Technologies [DST]



## DST: Digital Programs & Initiatives [DPI]





- \* USMAI Executive Director acts as unit director
- \*\* Associate Dean is hiring manager







## Collection Strategies and Services [CSS]



= Organizational Details shown on other charts



### CSS – Special Collections and University Archives [SCUA]







= Organizational Details shown on other charts



## Research and Academic Services [RAS]



= Organizational Details shown on other charts



# User Services and Resource Sharing [USRS]



#### User Services and Resource Sharing [USRS cont]