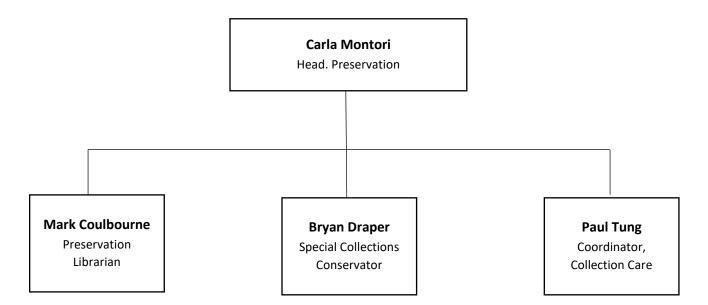

### CSS – Special Collections and University Archives [SCUA]

= Organizational Details shown on other charts