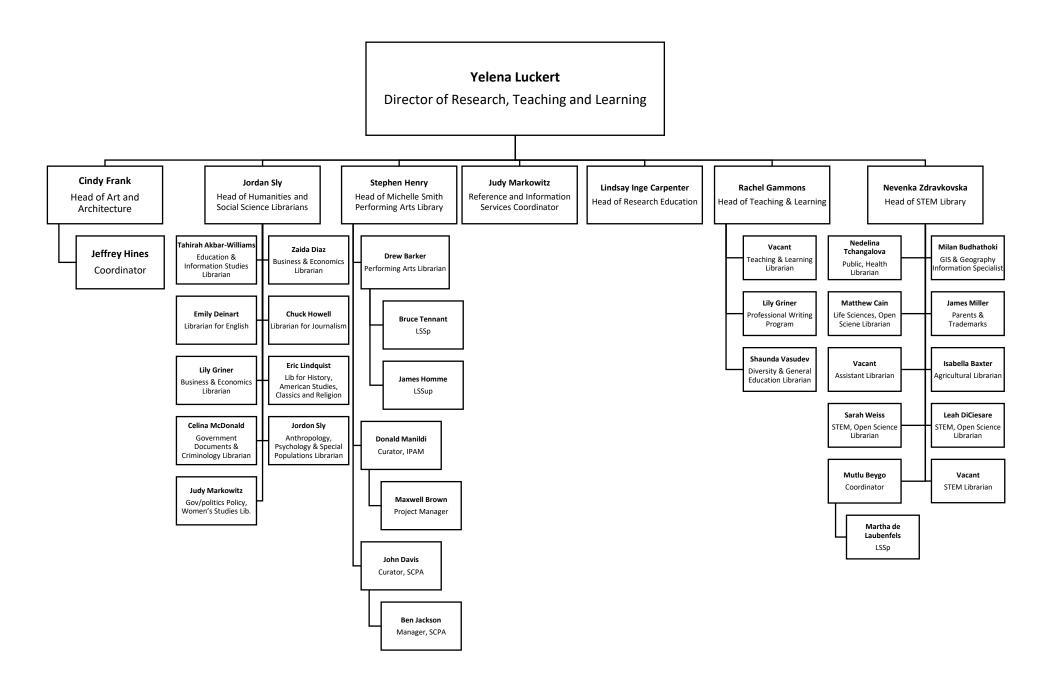

## Research and Academic Services [RAS]

= Organizational Details shown on other charts