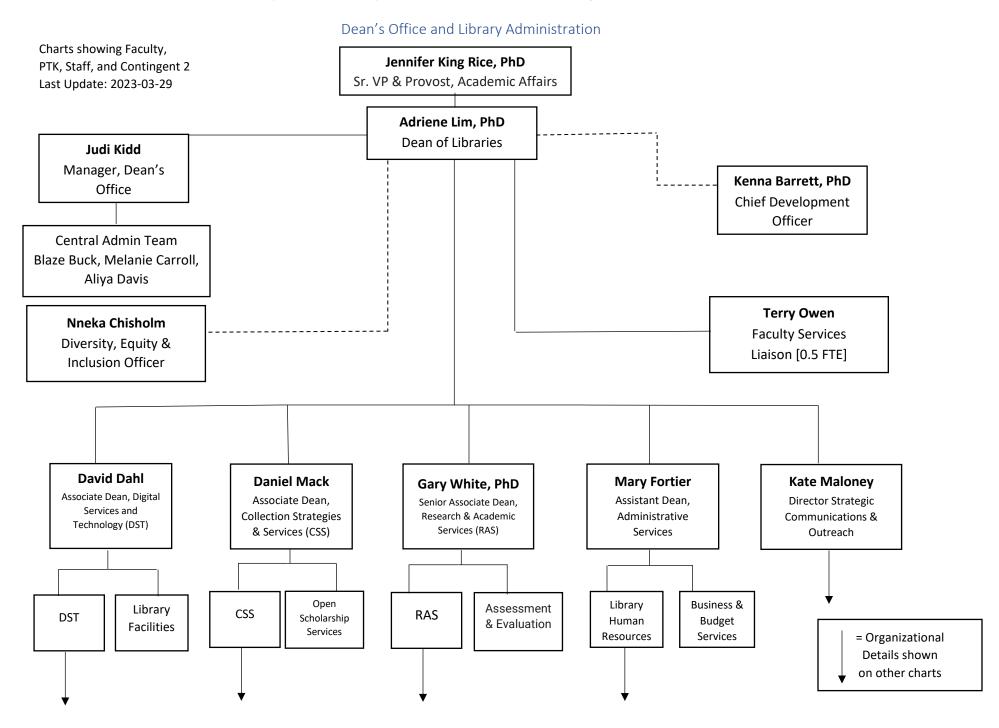

# University of Maryland Libraries Organization Chart



### Strategic Communications and Outreach





# Digital Services and Technologies [DST]



## DST: Digital Programs & Initiatives [DPI]





- \* USMAI Executive Director acts as unit director
- \*\* Associate Dean is hiring manager







## Collection Strategies and Services [CSS]



= Organizational Details shown on other charts



### CSS – Special Collections and University Archives [SCUA]







= Organizational Details shown on other charts



## Research and Academic Services [RAS]



= Organizational Details shown on other charts



# User Services and Resource Sharing [USRS]



#### User Services and Resource Sharing [USRS cont]