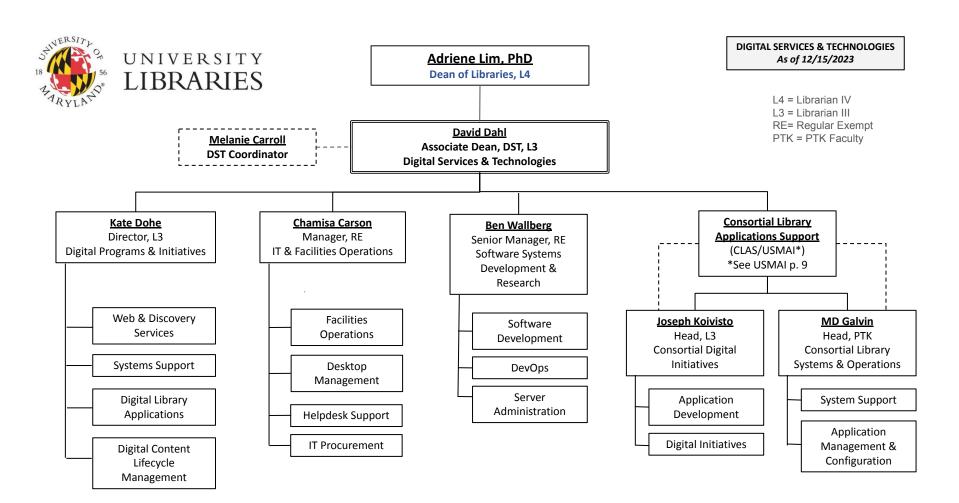

## **DST: Software Systems Development & Research** As of 12/15/2023

L4 = Librarian IV L3 = Librarian III RE= Regular Exempt

## **Melanie Carroll**

**DST Coordinator** 

## **David Dahl**

Associate Dean,L3 **Digital Services & Technologies** 

#### **Ben Wallberg**

Senior Manager, SSDR, RE **Software Systems Development & Research** 