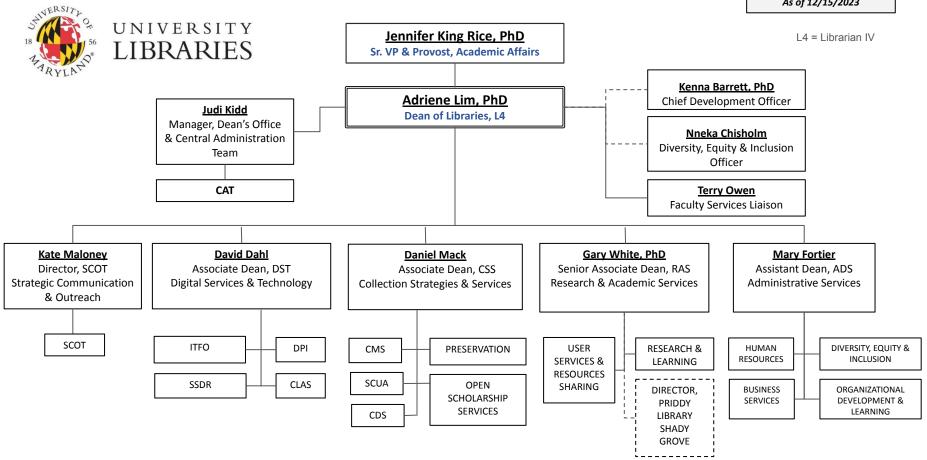

L4 = Librarian IV RE = Regular Exempt

L4 = Librarian IV RE = Regular Exempt C1 = Contingent 1