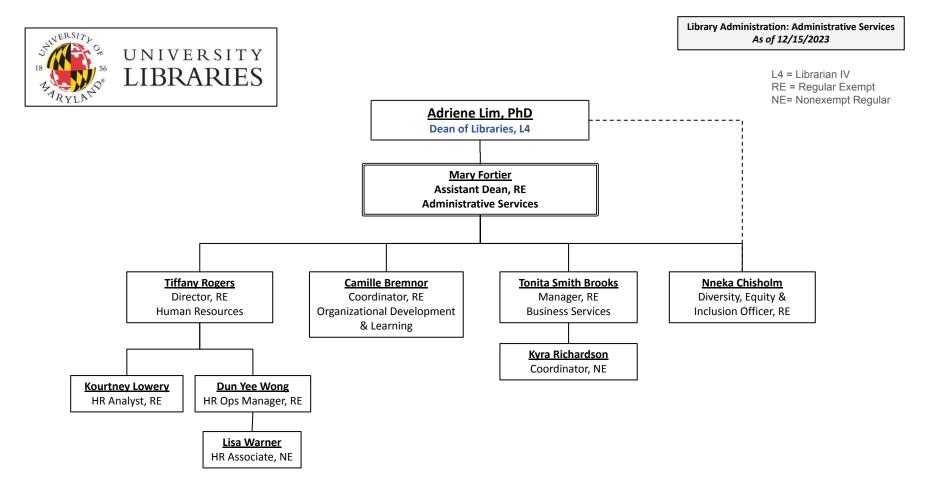

L4 = Librarian IV RE = Regular Exempt

L4 = Librarian IV RE = Regular Exempt C1 = Contingent 1