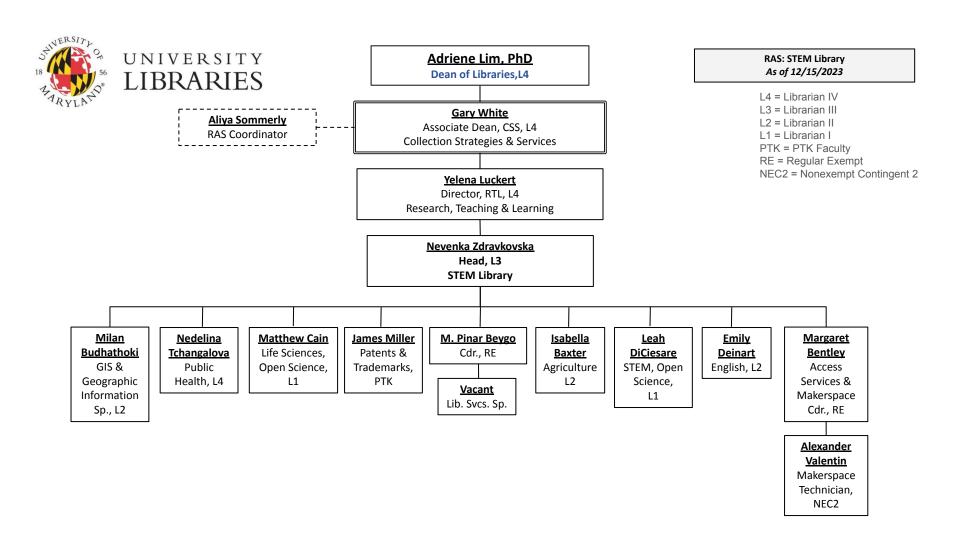

## RAS: STEM Library As of 12/15/2023

L4 = Librarian IV L3 = Librarian III

## Aliya Sommerly

**RAS Coordinator** 

## **Gary White**

Associate Dean, CSS, L4
Collection Strategies & Services

## **Hilary Thompson**

Director, USSR, L3

**User Services & Resources Sharing** 