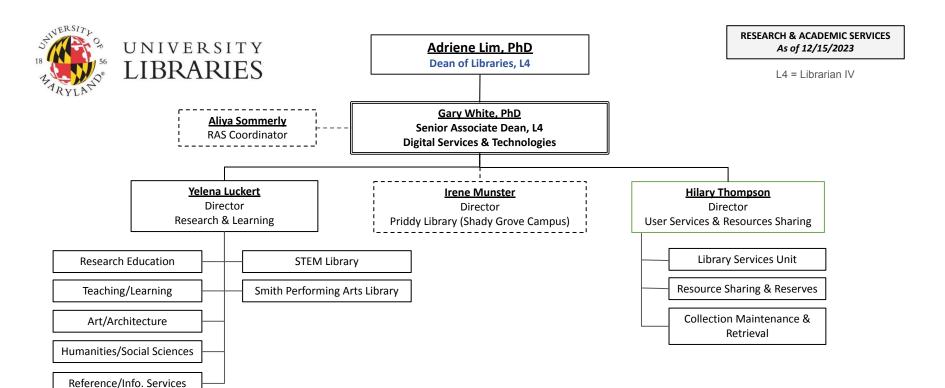

## Aliya Sommerly

**RAS Coordinator** 

<u>Gary White</u> Associate Dean, CSS, L4

Collection Strategies & Services

## Yelena Luckert

Director, RTL, L4
Research, Teaching & Learning

Stephen Henry Head, L3

**Michelle Smith Performing Arts Library** 

**Drew Barker** 

Performing Arts, L2

# Donald Manildi IPAM Curator, L2

Maxwell Brown Pjct. Mgr., RE Bruce Tennant Lib. Svcs. Sp., NE **James Homme** 

Lib. Svcs. Sp., RE

## Vacant

Coordinator

John Davis

SCPA Curator, L2

Ben Jackson Pgr. Mgr., EC2

Dean of Libraries, L4

## RAS: STEM Library As of 12/15/2023

L4 = Librarian IV L3 = Librarian III

## Aliya Sommerly

**RAS Coordinator** 

## **Gary White**

Associate Dean, CSS, L4
Collection Strategies & Services

## **Hilary Thompson**

Director, USSR, L3

**User Services & Resources Sharing** 

#### **James Spring**

Manager Library Services Unit

#### Brynne Norton

Head Resource Sharing & Reserves

#### **Anna Nabity**

Manager Collection Maintenance & Retrieval