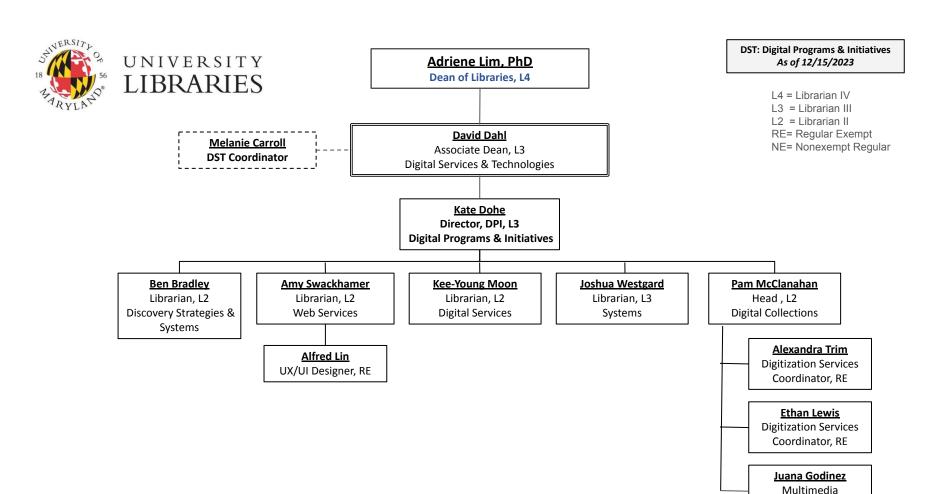

Project Manager, RE

Dean of Libraries, L4

## **DST: Software Systems Development & Research** As of 12/15/2023

L4 = Librarian IV L3 = Librarian III RE= Regular Exempt

## **Melanie Carroll**

**DST Coordinator** 

## **David Dahl**

Associate Dean,L3 **Digital Services & Technologies** 

#### **Ben Wallberg**

Senior Manager, SSDR, RE **Software Systems Development & Research** 

## **Jeremy Gottwig**

Senior Software Developer, RE

## Peter Eichman

Senior Software Developer, RE

## **Mohamed** Mohideen Abdul

Rasheed Senior Software Developer, RE

## Marc Aguilar

Software Developer, RE

#### **David Shian Chang** Steelman

Software

Developer, RE

IT Architect, RE

#### **Hao Diep**

DevOps Lead DevOps Engineer, RE Engineer, RE

**Daniel Bowling** 

Dean of Libraries, L4

**CSS: Cataloging & Metadata Services** As of 12/8/2023

I 4 = Librarian IV L3 = Librarian III

> RE = Regular Exempt NE = Nonexempt Regular