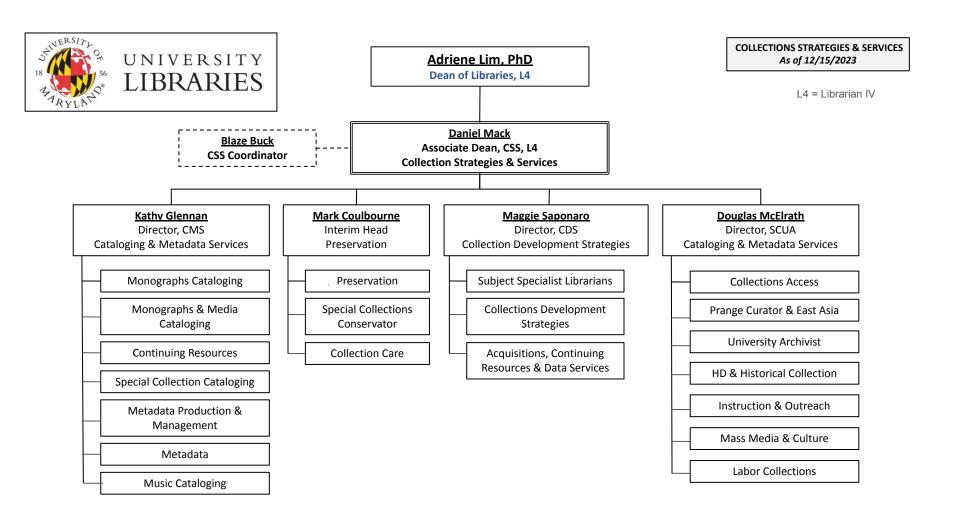

**Blaze Buck CSS Coordinator**  **Daniel Mack** 

Associate Dean, CSS, L4 **Collection Strategies & Services** 

**Kathy Glennan** Director, CMS, L4 **Cataloging & Metadata Services** 

**Erica Hemsley** 

Manager, RE Metadata Production & Management Lisa Shiota

Librarian, L2 Metadata

**Bobbie Mallett** 

Librarian, L2 Special Collections Cataloging

**Andrea Schuba** 

Librarian, L2 Monographs Cataloging

Steven Quintillian

**Beth Guay** 

Librarian, L3

Continuing

Resources

Music Cataloging Coordinator, RE

Sarah Hovde Librarian, L2

Monographs & Media Cataloging

**Audrey Chen** 

East Asian Cataloging Coordinator, EX

**Sharam Taavoni** 

Persian Cataloging Coordinator, NE

Jennifer Doherty

Metadata Specialist, RE

**Paul Bushmiller** 

Database Editor/Copy Cataloger, NE

Jakera Webb

Database Technician/Copy Cataloger, NE

**HuvenTran Nguven** 

End Processing Specialist, NE

**Aaron Wilson** 

Government Documents Coordinator, NE

Dean of Libraries, L4

**Daniel Mack** 

Associate Dean, CSS, L4

**Collection Strategies & Services** 