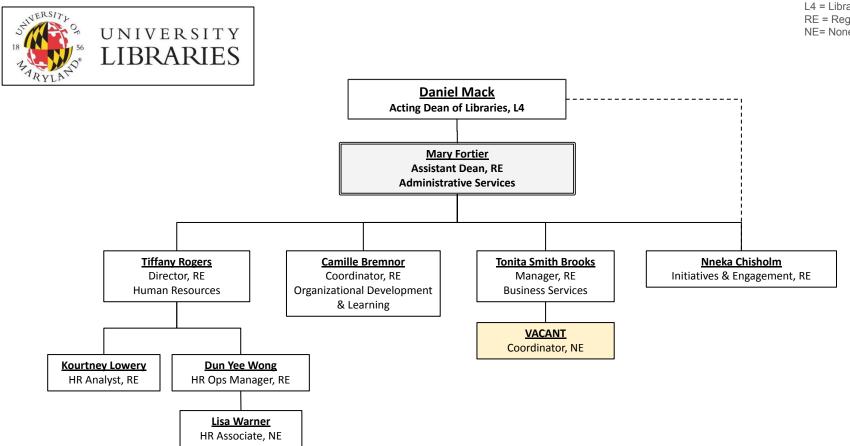

## As of 2/19/2025

L4 = Librarian IV RE = Regular Exempt C1 = Contingent 1

L4 = Librarian IV RE = Regular Exempt NE= Nonexempt Regular

Rosemarie Fettig

Processing Archivist, RE

L4 = Librarian IV

L4 = Librarian IV L3 = Librarian III RE = Regular Exempt NE = Nonexempt Regular EC2 = Exempt Contingent 2

STIVERSITL L4 = Librarian IV L3 = Librarian III UNIVERSITY **Provost's Office LIBRARIES** Gary White Aliya Sommerly Associate Dean, CSS, L4 **RAS** Coordinator **Collection Strategies & Services** Hilary Thompson Director, USRS, L4 **User Services & Resources Sharing** Brynne Norton Sharona Ginsberg Paula Greenwell **James Spring** Anna Nabity Adnan Qureshi **Charles Wright** Manager Head Manager Manager Head Coordinator Manager Logistics & Periodicals, Library Services Unit, **Resource Sharing** Collection Late Night Services, RE Student Billing & Accounts, & Reserves, L2 Maintenance & RE Engagement RE RE Retrieval, RE Services, L2