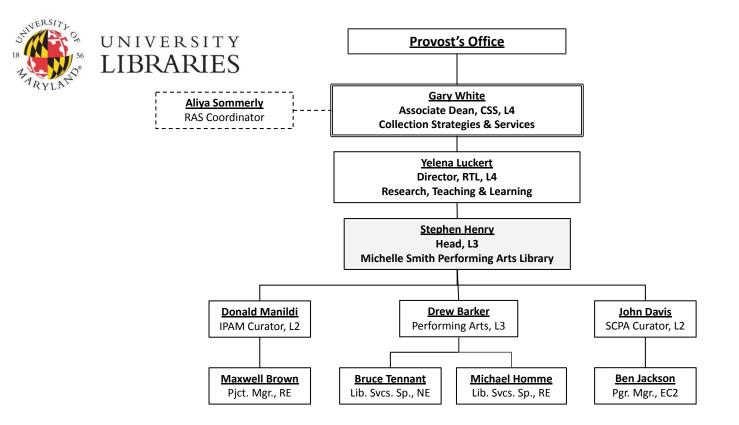

## As of 2/19/2025

L4 = Librarian IV RE = Regular Exempt C1 = Contingent 1

L4 = Librarian IV RE = Regular Exempt NE= Nonexempt Regular

Rosemarie Fettig

Processing Archivist, RE

L4 = Librarian IV

L4 = Librarian IV L3 = Librarian III RE = Regular Exempt NE = Nonexempt Regular EC2 = Exempt Contingent 2