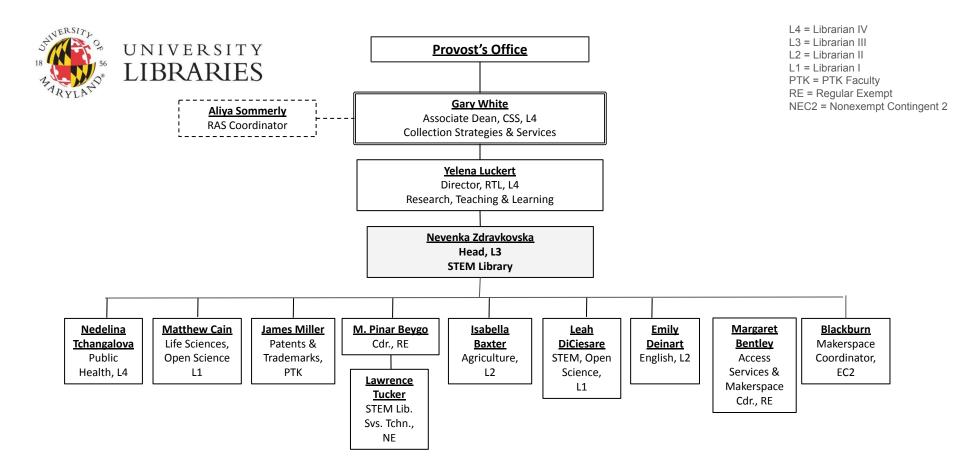

## As of 2/19/2025

L4 = Librarian IV RE = Regular Exempt C1 = Contingent 1

L4 = Librarian IV RE = Regular Exempt NE= Nonexempt Regular

Rosemarie Fettig

Processing Archivist, RE

L4 = Librarian IV

L4 = Librarian IV L3 = Librarian III RE = Regular Exempt NE = Nonexempt Regular EC2 = Exempt Contingent 2