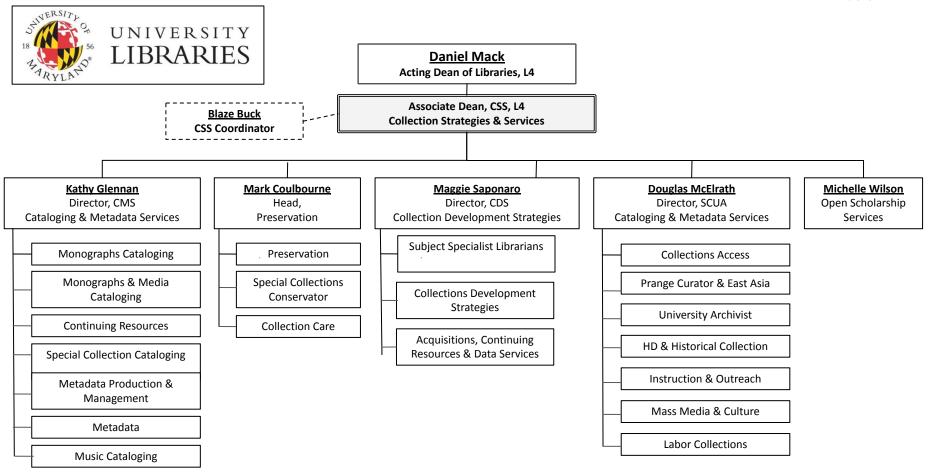

## As of 2/19/2025

L4 = Librarian IV RE = Regular Exempt C1 = Contingent 1

L4 = Librarian IV RE = Regular Exempt NE= Nonexempt Regular

Rosemarie Fettig

Processing Archivist, RE

L4 = Librarian IV

L4 = Librarian IV L3 = Librarian III RE = Regular Exempt NE = Nonexempt Regular EC2 = Exempt Contingent 2