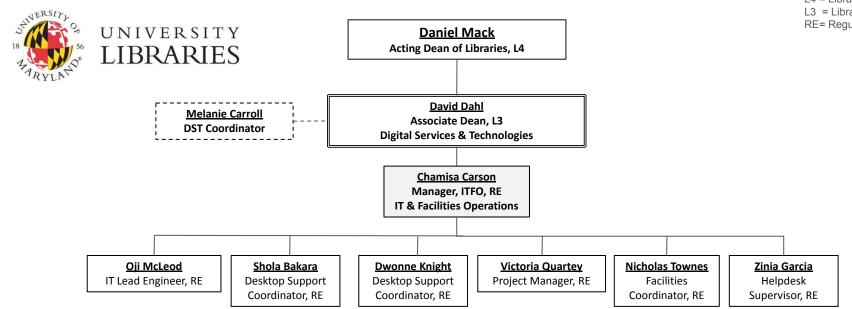

## As of 2/19/2025











L4 = Librarian IV RE = Regular Exempt C1 = Contingent 1



L4 = Librarian IV RE = Regular Exempt NE= Nonexempt Regular



















Rosemarie Fettig

Processing Archivist, RE













L4 = Librarian IV





L4 = Librarian IV L3 = Librarian III RE = Regular Exempt NE = Nonexempt Regular EC2 = Exempt Contingent 2



STIVERSITL L4 = Librarian IV L3 = Librarian III UNIVERSITY **Provost's Office LIBRARIES** Gary White Aliya Sommerly Associate Dean, CSS, L4 **RAS** Coordinator **Collection Strategies & Services** Hilary Thompson Director, USRS, L4 **User Services & Resources Sharing** Brynne Norton Sharona Ginsberg Paula Greenwell **James Spring** Anna Nabity Adnan Qureshi **Charles Wright** Manager Head Manager Manager Head Coordinator Manager Logistics & Periodicals, Library Services Unit, **Resource Sharing** Collection Late Night Services, RE Student Billing & Accounts, & Reserves, L2 Maintenance & RE Eng