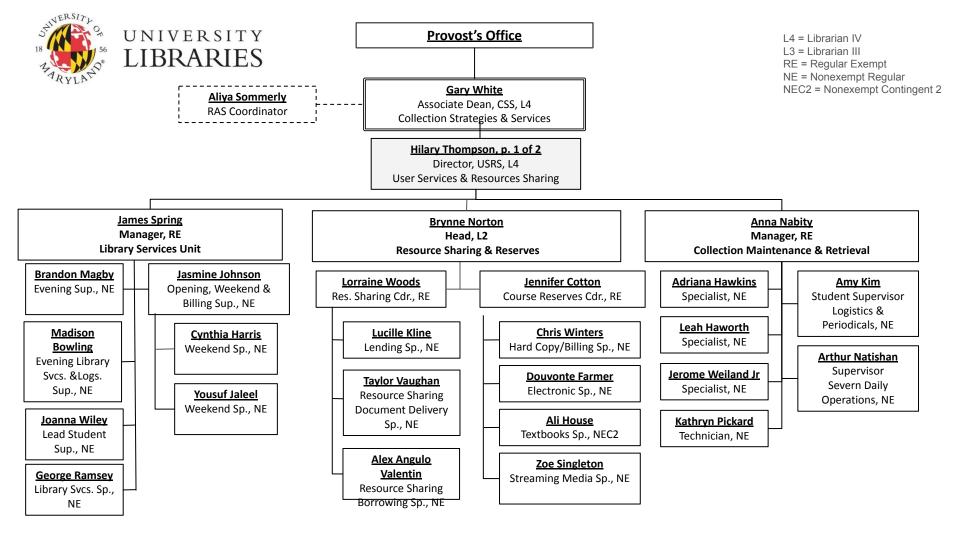

STIVERSITL L4 = Librarian IV L3 = Librarian III UNIVERSITY **Provost's Office LIBRARIES** Gary White Aliya Sommerly Associate Dean, CSS, L4 **RAS** Coordinator **Collection Strategies & Services** Hilary Thompson Director, USRS, L4 **User Services & Resources Sharing** Brynne Norton Sharona Ginsberg Paula Greenwell **James Spring** Anna Nabity Adnan Qureshi **Charles Wright** Manager Head Manager Manager Head Coordinator Manager Logistics & Periodicals, Library Services Unit, **Resource Sharing** Collection Late Night Services, RE Student Billing & Accounts, & Reserves, L2 Maintenance & RE Engagement RE RE Retrieval, RE Services, L2