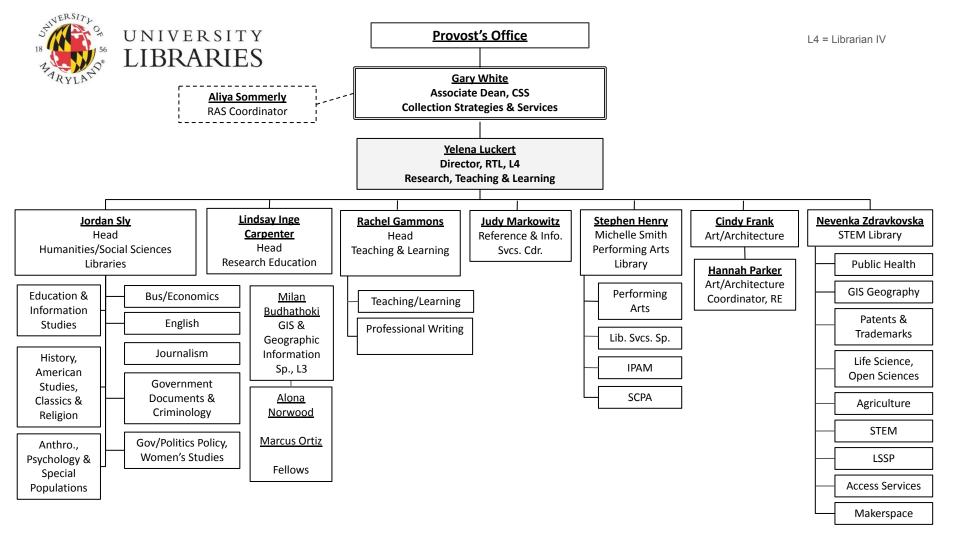

## As of 2/19/2025

L4 = Librarian IV RE = Regular Exempt C1 = Contingent 1

L4 = Librarian IV RE = Regular Exempt NE= Nonexempt Regular

Rosemarie Fettig

Processing Archivist, RE

L4 = Librarian IV

L4 = Librarian IV L3 = Librarian III RE = Regular Exempt NE = Nonexempt Regular EC2 = Exempt Contingent 2