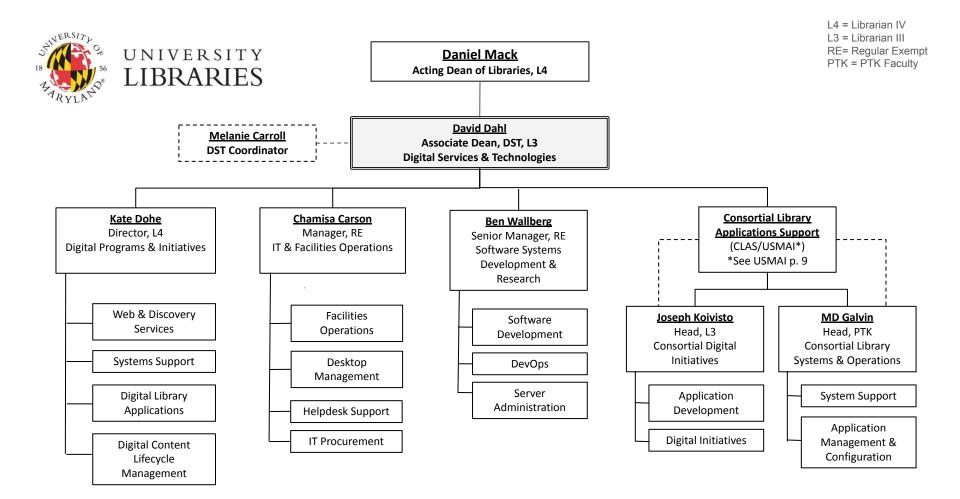

## As of 2/19/2025











L4 = Librarian IV RE = Regular Exempt C1 = Contingent 1



L4 = Librarian IV RE = Regular Exempt NE= Nonexempt Regular



















Rosemarie Fettig

Processing Archivist, RE













L4 = Librarian IV





L4 = Librarian IV L3 = Librarian III RE = Regular Exempt NE = Nonexempt Regular EC2 = Exempt Contingent 2



STIVERSITL L4 = Librarian IV L3 = Librarian III UNIVERSITY **Provost's Office LIBRARIES** Gary White Aliya Sommerly Associate Dean, CSS, L4 **RAS** Coordinator **Collection Strategies & Services** Hilary Thompson Director, USRS, L4 **User Services & Resources Sharing** Brynne Norton Sharona Ginsberg Paula Greenwell **James Spring** Anna Nabity Adnan Qureshi **Charles Wright** Manager Head Manager Manager Head Coordinator Manager Logistics & Periodicals, Library Services Unit, **Resource Sharing** Collection Late Night Services, RE Student Billing & Accounts, & Reserves, L2 Maintenance & RE