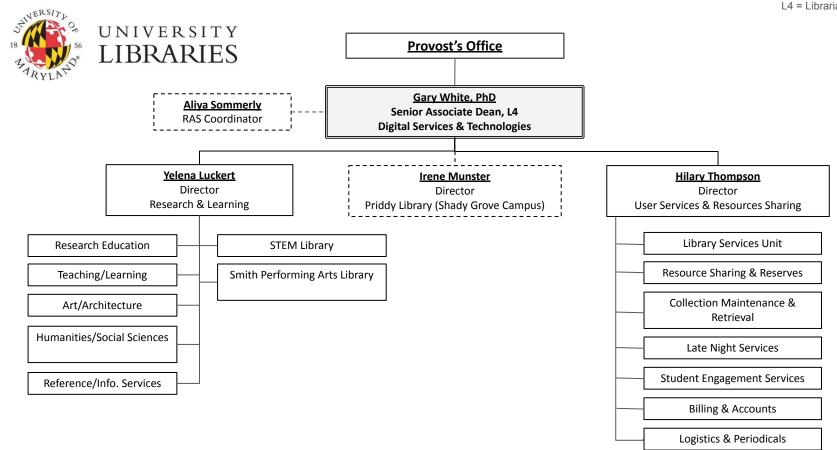

## As of 2/19/2025

L4 = Librarian IV RE = Regular Exempt C1 = Contingent 1

L4 = Librarian IV RE = Regular Exempt NE= Nonexempt Regular

Rosemarie Fettig

Processing Archivist, RE

L4 = Librarian IV

L4 = Librarian IV L3 = Librarian III RE = Regular Exempt NE = Nonexempt Regular EC2 = Exempt Contingent 2