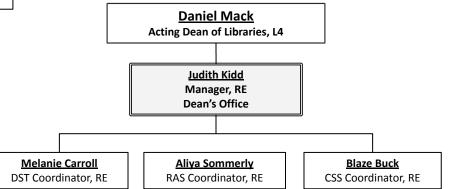

## As of 2/19/2025

L4 = Librarian IV RE = Regular Exempt C1 = Contingent 1

L4 = Librarian IV RE = Regular Exempt NE= Nonexempt Regular

Rosemarie Fettig

Processing Archivist, RE

L4 = Librarian IV

L4 = Librarian IV L3 = Librarian III RE = Regular Exempt NE = Nonexempt Regular EC2 = Exempt Contingent 2