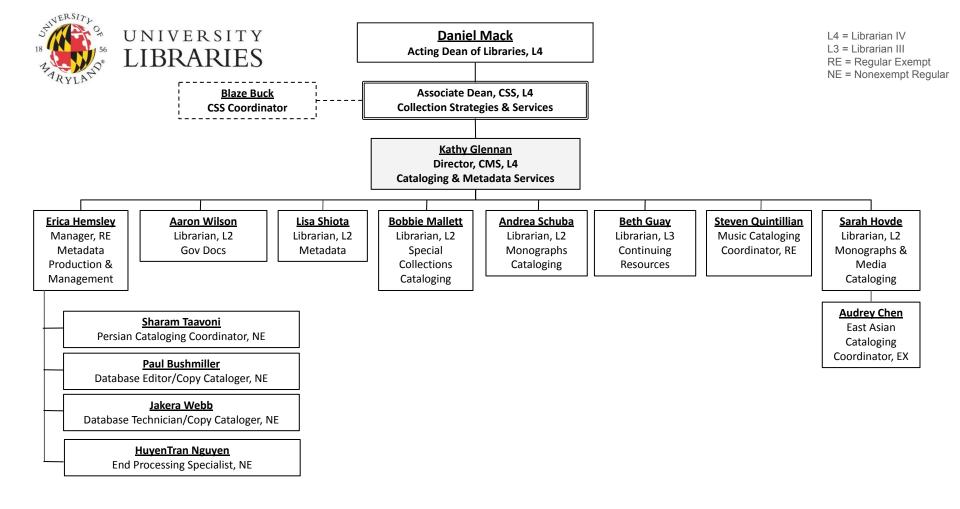

## As of 2/19/2025

L4 = Librarian IV RE = Regular Exempt C1 = Contingent 1

L4 = Librarian IV RE = Regular Exempt NE= Nonexempt Regular

Rosemarie Fettig

Processing Archivist, RE

L4 = Librarian IV

L4 = Librarian IV L3 = Librarian III RE = Regular Exempt NE = Nonexempt Regular EC2 = Exempt Contingent 2