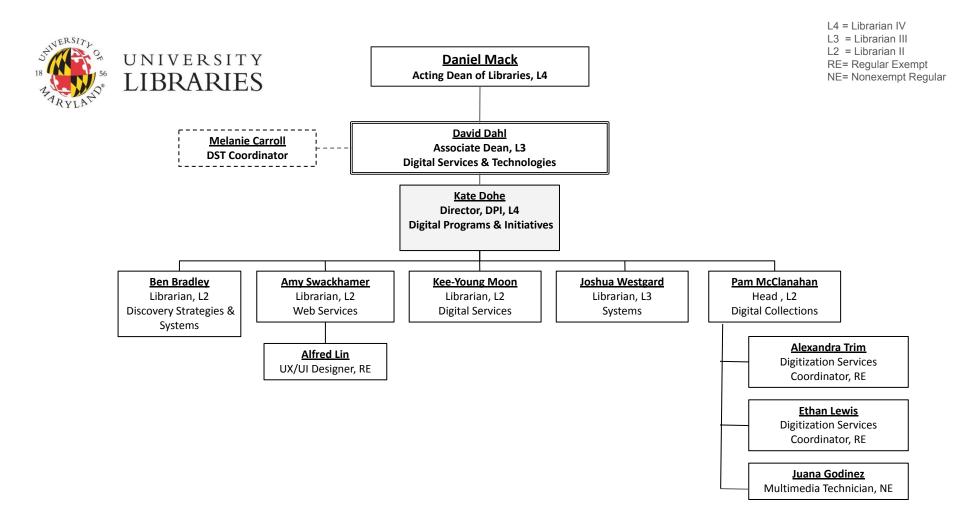

## As of 2/19/2025











L4 = Librarian IV RE = Regular Exempt C1 = Contingent 1



L4 = Librarian IV RE = Regular Exempt NE= Nonexempt Regular



















Rosemarie Fettig

Processing Archivist, RE













L4 = Librarian IV





L4 = Librarian IV L3 = Librarian III RE = Regular Exempt NE = Nonexempt Regular EC2 = Exempt Contingent 2



STIVERSITL L4 = Librarian IV L3 = Librarian III UNIVERSITY **Provost's Office LIBRARIES** Gary White Aliya Sommerly Associate Dean, CSS, L4 **RAS** Coordinator **Collection Strategies & Services** Hilary Thompson Director, USRS, L4 **User Services & Resources Sharing** Brynne Norton Sharona Ginsberg Paula Greenwell **James Spring** Anna Nabity Adnan Qureshi **Charles Wright** Manager Head Manager Manager Head Coordinator Manager Logistics & Periodicals, Library Services Unit, **Resource Sharing** Collection Late Night Services, RE Student Billing & Accounts, & Reserves, L2 Maintenance & RE E