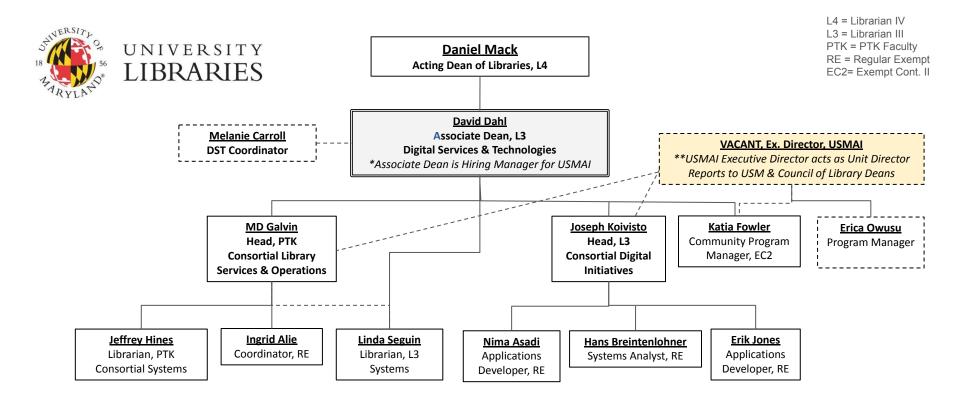

## As of 2/19/2025

L4 = Librarian IV RE = Regular Exempt C1 = Contingent 1

L4 = Librarian IV RE = Regular Exempt NE= Nonexempt Regular

Rosemarie Fettig

Processing Archivist, RE

L4 = Librarian IV

L4 = Librarian IV L3 = Librarian III RE = Regular Exempt NE = Nonexempt Regular EC2 = Exempt Contingent 2