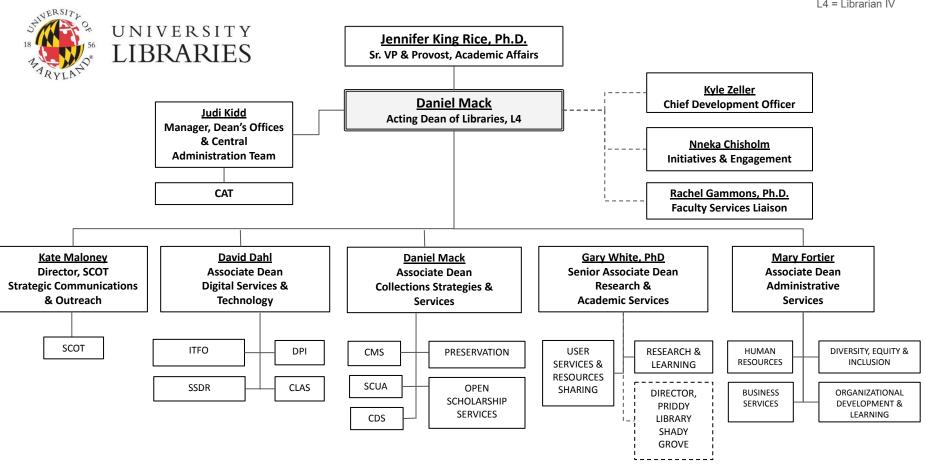

## As of 2/19/2025

L4 = Librarian IV RE = Regular Exempt C1 = Contingent 1

L4 = Librarian IV RE = Regular Exempt NE= Nonexempt Regular

Rosemarie Fettig

Processing Archivist, RE

L4 = Librarian IV

L4 = Librarian IV L3 = Librarian III RE = Regular Exempt NE = Nonexempt Regular EC2 = Exempt Contingent 2