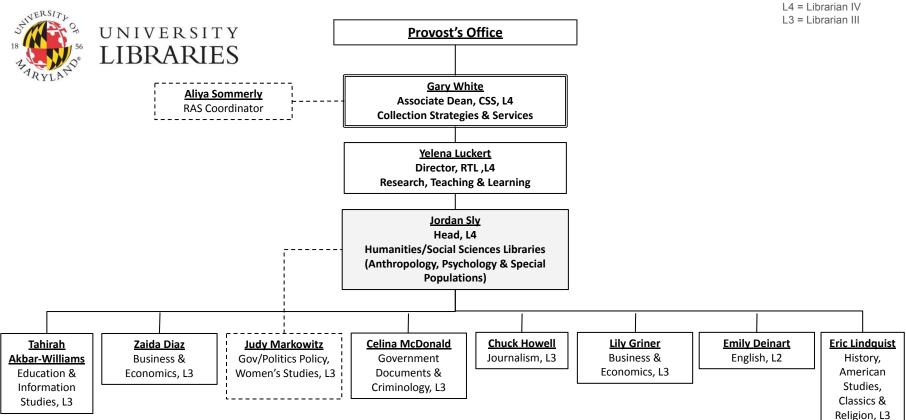

## As of 2/19/2025

L4 = Librarian IV RE = Regular Exempt C1 = Contingent 1

L4 = Librarian IV RE = Regular Exempt NE= Nonexempt Regular

Rosemarie Fettig

Processing Archivist, RE

L4 = Librarian IV

L4 = Librarian IV L3 = Librarian III RE = Regular Exempt NE = Nonexempt Regular EC2 = Exempt Contingent 2