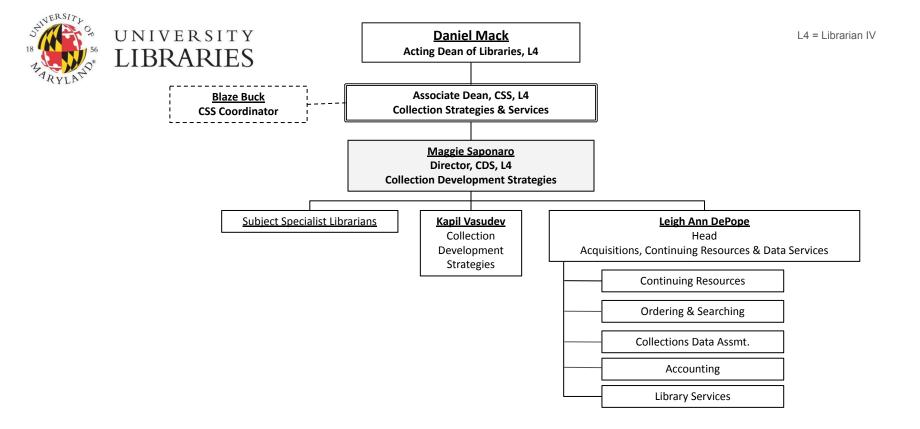

## As of 2/19/2025

L4 = Librarian IV RE = Regular Exempt C1 = Contingent 1

L4 = Librarian IV RE = Regular Exempt NE= Nonexempt Regular

Rosemarie Fettig

Processing Archivist, RE

L4 = Librarian IV

L4 = Librarian IV L3 = Librarian III RE = Regular Exempt NE = Nonexempt Regular EC2 = Exempt Contingent 2