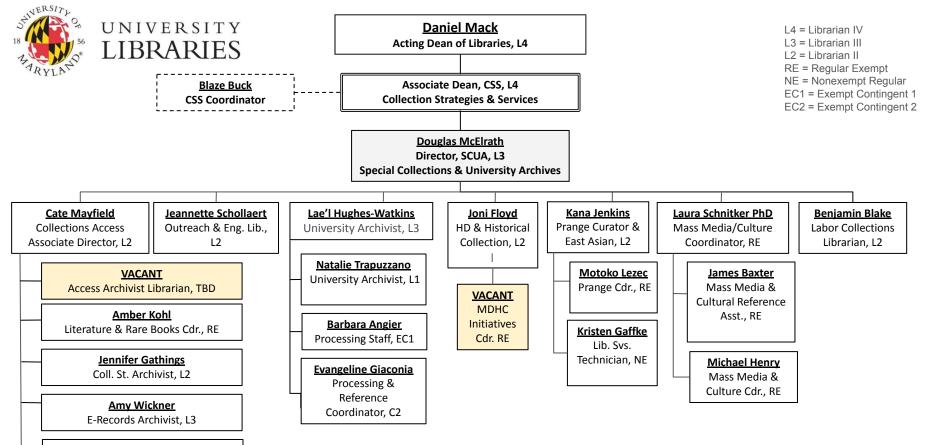

## As of 2/19/2025

L4 = Librarian IV RE = Regular Exempt C1 = Contingent 1

L4 = Librarian IV RE = Regular Exempt NE= Nonexempt Regular

Rosemarie Fettig

Processing Archivist, RE

L4 = Librarian IV

L4 = Librarian IV L3 = Librarian III RE = Regular Exempt NE = Nonexempt Regular EC2 = Exempt Contingent 2