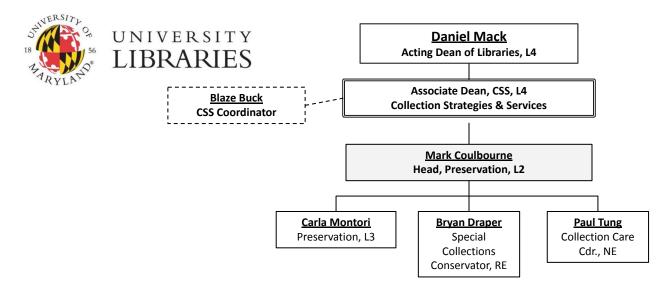

## As of 2/19/2025

L4 = Librarian IV RE = Regular Exempt C1 = Contingent 1

L4 = Librarian IV RE = Regular Exempt NE= Nonexempt Regular

Rosemarie Fettig

Processing Archivist, RE

L4 = Librarian IV

L4 = Librarian IV L3 = Librarian III RE = Regular Exempt NE = Nonexempt Regular EC2 = Exempt Contingent 2