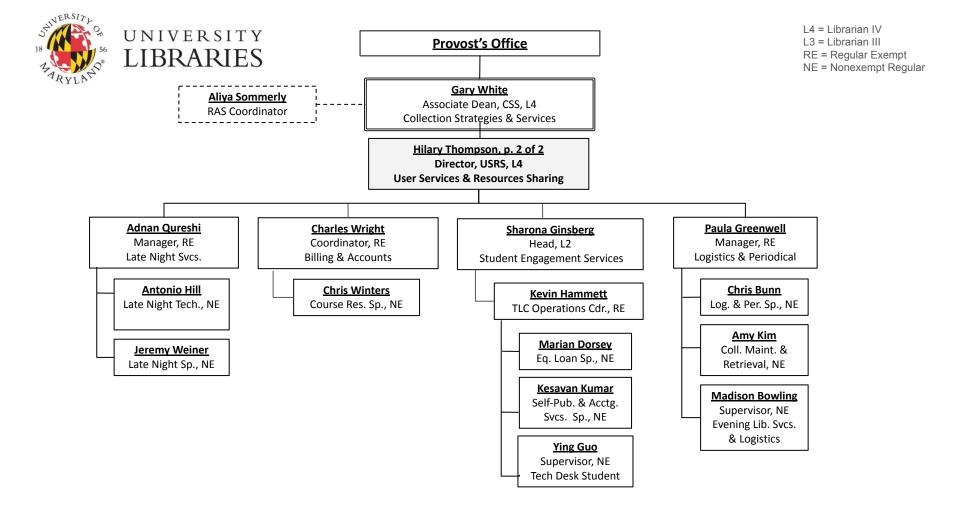

STIVERSITL L4 = Librarian IV L3 = Librarian III UNIVERSITY **Provost's Office LIBRARIES** Gary White Aliya Sommerly Associate Dean, CSS, L4 **RAS** Coordinator **Collection Strategies & Services** Hilary Thompson Director, USRS, L4 **User Services & Resources Sharing** Brynne Norton Sharona Ginsberg Paula Greenwell **James Spring** Anna Nabity Adnan Qureshi **Charles Wright** Manager Head Manager Manager Head Coordinator Manager Logistics & Periodicals, Library Services Unit, **Resource Sharing** Collection Late Night Services, RE Student Billing & Accounts, & Reserves, L2 Maintenance & RE Engagement RE RE Retrieval, RE Services, L2