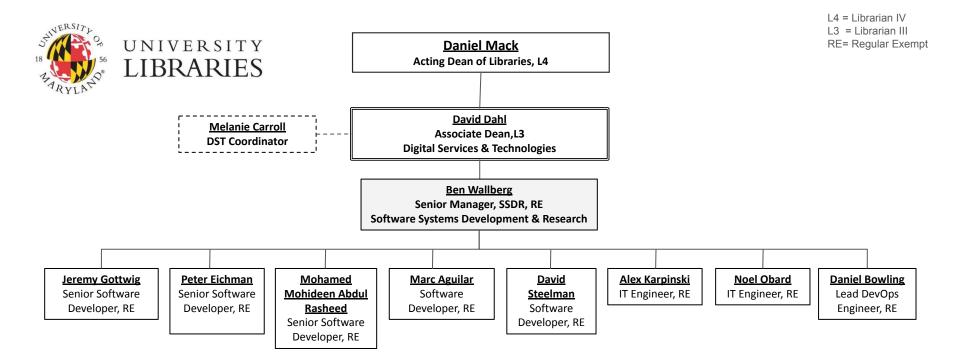

## As of 2/19/2025











L4 = Librarian IV RE = Regular Exempt C1 = Contingent 1



L4 = Librarian IV RE = Regular Exempt NE= Nonexempt Regular



















Rosemarie Fettig

Processing Archivist, RE













L4 = Librarian IV





L4 = Librarian IV L3 = Librarian III RE = Regular Exempt NE = Nonexempt Regular EC2 = Exempt Contingent 2



STIVERSITL L4 = Librarian IV L3 = Librarian III UNIVERSITY **Provost's Office LIBRARIES** Gary White Aliya Sommerly Associate Dean, CSS, L4 **RAS** Coordinator **Collection Strategies & Services** Hilary Thompson Director, USRS, L4 **User Services & Resources Sharing** Brynne Norton Sharona Ginsberg Paula Greenwell **James Spring** Anna Nabity Adnan Qureshi **Charles Wright** Manager Head Manager Manager Head Coordinator Manager Logistics & Periodicals, Library Services Unit, **Resource Sharing** Collection Late Night Services, RE Student Billing & Accounts, & Reserves, L2 Maintenance & RE Engag